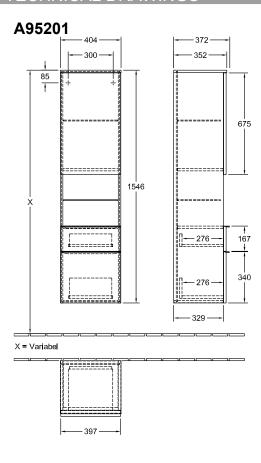

# TECHNICAL DRAWINGS

#### 1. POSITION

| Model               | A95201                                                                                                                                                                                                                                                                                                                                                                                                                                                                         |
|---------------------|--------------------------------------------------------------------------------------------------------------------------------------------------------------------------------------------------------------------------------------------------------------------------------------------------------------------------------------------------------------------------------------------------------------------------------------------------------------------------------|
| Width               | 404 mm                                                                                                                                                                                                                                                                                                                                                                                                                                                                         |
| Height              | 1546 mm                                                                                                                                                                                                                                                                                                                                                                                                                                                                        |
| Depth               | 372 mm                                                                                                                                                                                                                                                                                                                                                                                                                                                                         |
| Weight              | 37 kg                                                                                                                                                                                                                                                                                                                                                                                                                                                                          |
| Description         | Wood fastening set included hinges on left Handles: handle Chrome Equipped with: 1x door, 1x open compartment, 2x pull-out compartments with slip-resistant base, 2x glass shelves, 2x fixed shelves It is not always possible to cancel or alter orders! Equipped with: 1x door, 1x open compartment, 2x pull-out compartments with slip-resistant base, 2x glass shelves, 2x fixed shelves                                                                                   |
| Installation        | wall-mounted                                                                                                                                                                                                                                                                                                                                                                                                                                                                   |
| Material            | Wood                                                                                                                                                                                                                                                                                                                                                                                                                                                                           |
| Specification texts | Venticello; Tall cabinet; Wood; Size: 404 x 1546 x 372 mm; Angular; wall-mounted; fastening set included; hinges on left; Equipped with: 1x door, 1x open compartment, 2x pull-out compartments with slip-resistant base, 2x glass shelves, 2x fixed shelves; It is not always possible to cancel or alter orders!; Handles: handle Chrome; Equipped with: 1x door, 1x open compartment, 2x pull-out compartments with slip-resistant base, 2x glass shelves, 2x fixed shelves |