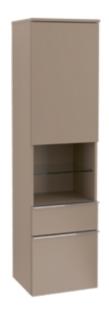

#### 1. POSITION

| Model               | A95201                                                                                                                                                                                                                                                                                                                                                                                                                                                                         |
|---------------------|--------------------------------------------------------------------------------------------------------------------------------------------------------------------------------------------------------------------------------------------------------------------------------------------------------------------------------------------------------------------------------------------------------------------------------------------------------------------------------|
| Width               | 404 mm                                                                                                                                                                                                                                                                                                                                                                                                                                                                         |
| Height              | 1546 mm                                                                                                                                                                                                                                                                                                                                                                                                                                                                        |
| Depth               | 372 mm                                                                                                                                                                                                                                                                                                                                                                                                                                                                         |
| Weight              | 37 kg                                                                                                                                                                                                                                                                                                                                                                                                                                                                          |
| Description         | Wood fastening set included hinges on left Handles: handle Chrome Equipped with: 1x door, 1x open compartment, 2x pull-out compartments with slip-resistant base, 2x glass shelves, 2x fixed shelves It is not always possible to cancel or alter orders! Equipped with: 1x door, 1x open compartment, 2x pull-out compartments with slip-resistant base, 2x glass shelves, 2x fixed shelves                                                                                   |
| Installation        | wall-mounted                                                                                                                                                                                                                                                                                                                                                                                                                                                                   |
| Material            | Wood                                                                                                                                                                                                                                                                                                                                                                                                                                                                           |
| Specification texts | Venticello; Tall cabinet; Wood; Size: 404 x 1546 x 372 mm; Angular; wall-mounted; fastening set included; hinges on left; Equipped with: 1x door, 1x open compartment, 2x pull-out compartments with slip-resistant base, 2x glass shelves, 2x fixed shelves; It is not always possible to cancel or alter orders!; Handles: handle Chrome; Equipped with: 1x door, 1x open compartment, 2x pull-out compartments with slip-resistant base, 2x glass shelves, 2x fixed shelves |