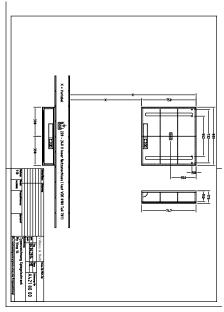

|
| Specification texts | My View 14; Mirror cabinet; Glass; Size: 800 x 750 x 173 mm; Rectangle; fastening set included; LED lighting; Equipped with: 2x doors, 2x glass shelves, 1x shelf, 1x magnifying mirror, 1x magnetic strip, sensor switch and socket; 2x LED / 24,84 W; Energy efficiency class: A-A++; 2700 K (warm white) to 6500 K (daylight white); Equipped with: 2x doors, 4x glass shelves, 1x shelf, 1x magnifying mirror, 1x magnetic strip, sensor switch and socket |

## COLOURS

A4218000 4051202305154

1



# TECHNICAL DRAWINGS

#### A42180