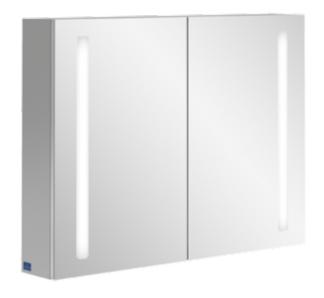

#### 1. POSITION

| Model               | A42180                                                                                                                                                                                                                                                                                                                                                                                                                                                         |
|---------------------|----------------------------------------------------------------------------------------------------------------------------------------------------------------------------------------------------------------------------------------------------------------------------------------------------------------------------------------------------------------------------------------------------------------------------------------------------------------|
| Collection          | My View 14                                                                                                                                                                                                                                                                                                                                                                                                                                                     |
| PROJECTS            | DESIGN                                                                                                                                                                                                                                                                                                                                                                                                                                                         |
| Width               | 800 mm                                                                                                                                                                                                                                                                                                                                                                                                                                                         |
| Height              | 750 mm                                                                                                                                                                                                                                                                                                                                                                                                                                                         |
| Depth               | 173 mm                                                                                                                                                                                                                                                                                                                                                                                                                                                         |
| Weight              | 21,32 kg                                                                                                                                                                                                                                                                                                                                                                                                                                                       |
| description         | Glass fastening set included LED lighting Equipped with: 2x doors, 2x glass shelves, 1x shelf, 1x magnifying mirror, 1x magnetic strip, sensor switch and socket 2x LED / 24,84 W Energy efficiency class: A-A++ 2700 K (warm white) to 6500 K (daylight white) Equipped with: 2x doors, 4x glass shelves, 1x shelf, 1x magnifying mirror, 1x magnetic strip, sensor switch and socket                                                                         |
| material            | Glass                                                                                                                                                                                                                                                                                                                                                                                                                                                          |
| Specification texts | My View 14; Mirror cabinet; Glass; Size: 800 x 750 x 173 mm; Rectangle; fastening set included; LED lighting; Equipped with: 2x doors, 2x glass shelves, 1x shelf, 1x magnifying mirror, 1x magnetic strip, sensor switch and socket; 2x LED / 24,84 W; Energy efficiency class: A-A++; 2700 K (warm white) to 6500 K (daylight white); Equipped with: 2x doors, 4x glass shelves, 1x shelf, 1x magnifying mirror, 1x magnetic strip, sensor switch and socket |